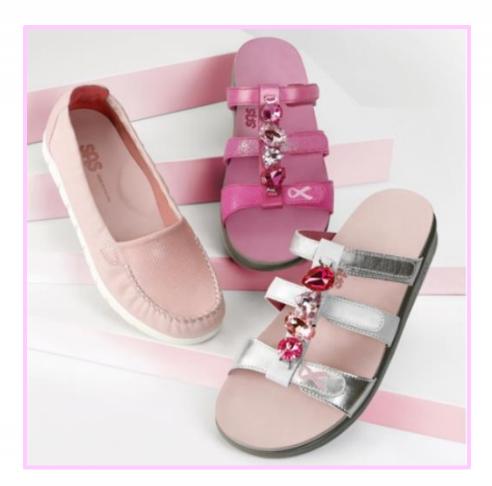

#### Sunny LTD Loafer and Faith LTD Sandal from SAS Shoes Available at select SAS locations and <u>SASshoes.com</u>

Show your pink pride this October for National Breast Cancer Awareness month with SAS's ultra-comfortable Sunny LTD loafer and Faith LTD sandal. A portion of the proceeds will benefit Living Beyond Breast Cancer.