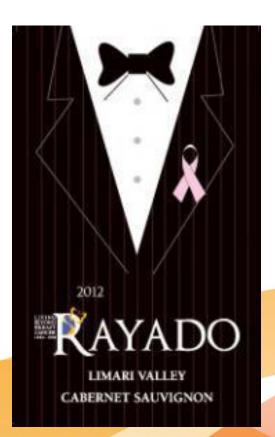

#### **Rayado Cabernet Sauvignon** Available at <u>travelingvineyard.com</u>

Traveling Vineyard's Rayado Cabernet Sauvignon is bold and beautiful, like the woman who inspired it. This year's release comes from a different area of Chile, the Limari Valley, and has been modified to include Syrah.