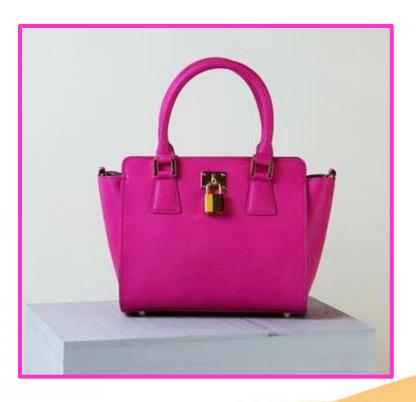

## ANGELA ROI

The Sunday Mini from Angela Roi Available at <u>angelaroi.com</u>

Inspired by and named after the day of rejuvenation and joy, the Sunday Mini has everything it takes to be your new favorite handbag. It features a wing-shaped mini cross-body design with zipped pockets inside and out. It also has a phone compartment and a removable, adjustable strap.

50% of proceeds from the Sunday Mini will go to Living Beyond Breast Cancer.