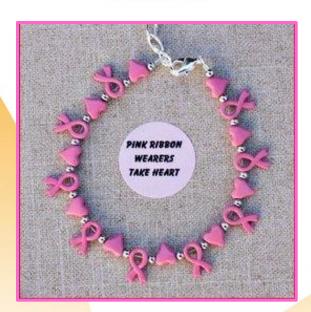

#### CARA BRADLEY

Pink Ribbon Wearers Take Heart Bracelet from Varsity Anagram Available at <u>varsityvocab.com</u>

This bracelet shows constant support and motivation for a friend or loved one affected by breast cancer. The all metal, lead-free bracelet features pink ribbons and hearts accented by silver-tone beads and bright silver-plated fittings.

Living Beyond Breast Cancer receives \$7.50 for every \$20 bracelet sold.

Available at godivasecretwigs.com

Godiva's Secret Wigs is committed to giving back. For every purchase you make on their website, you'll receive 10% off your entire order. Plus, an additional 10% of your order amount will be donated to Living Beyond Breast Cancer. Be sure to use promo code "LBBC" at checkout.