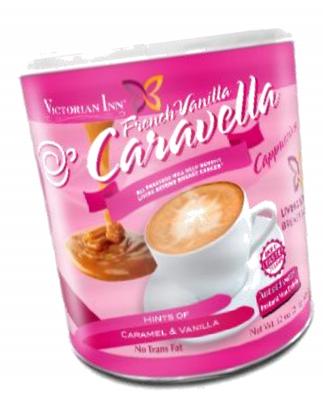

Victorian Inn: Caravella Cappuccino Available at <u>unitedfoodgroup.net</u>

United Food Group (UFG) is a premier powder manufacturer specializing in instant cappuccino and hot chocolate, and will be donating 100% of the profits from their Victorian Inn: Caravella Cappuccino to Living Beyond Breast Cancer.