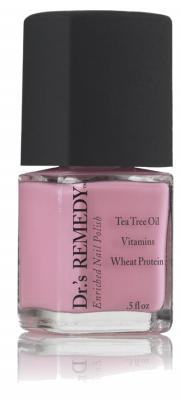

#### **THE POWER OF PINK** Available at **remedynails.com**

All pink polishes ship free in October!

Uniquely formulated with organic ingredients, nourishing vitamins – and without toxic additives commonly found in traditional polish – each one of these perfectly pink, podiatrist-formulated lacquers won't just make your nails look great, they'll make you feel great about wearing them. Dr.'s REMEDY<sup>®</sup> is donating 10% of the proceeds from the sale of each bottle to Living Beyond Breast Cancer.