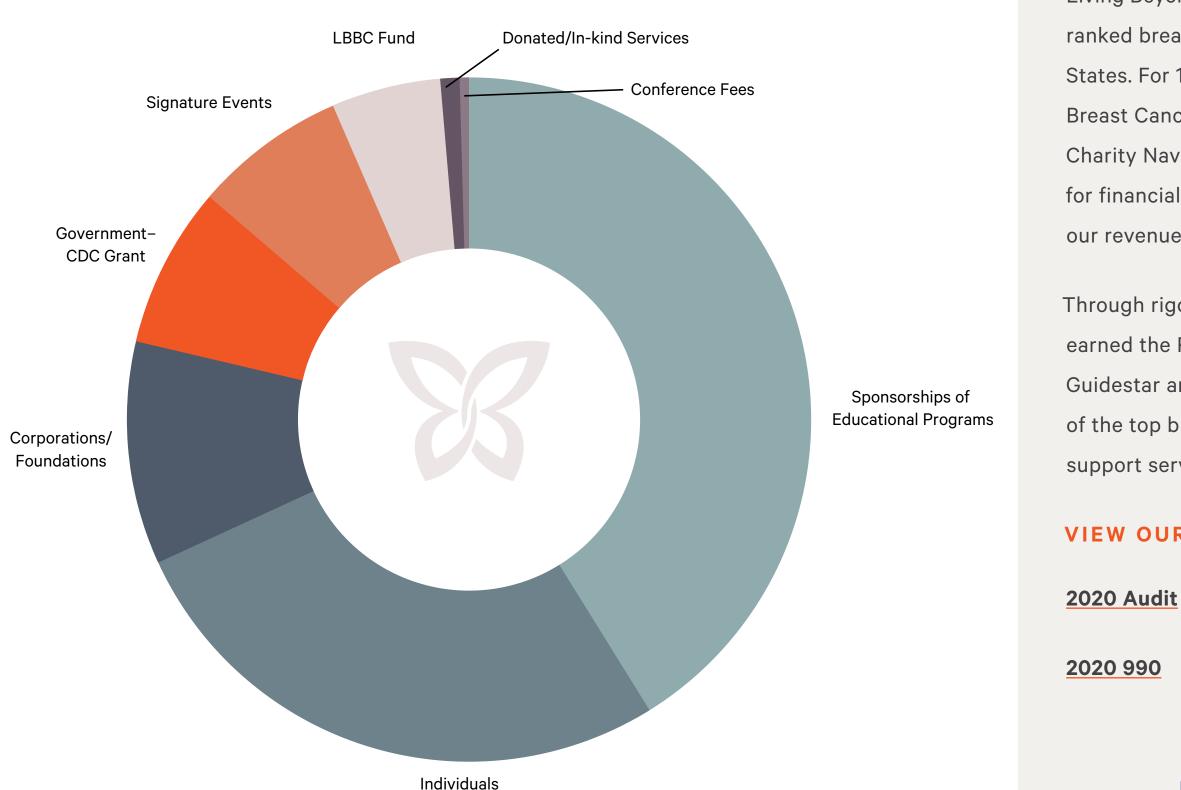

#### **2020 REVENUE SOURCES**

Living Beyond Breast Cancer is one of the highest ranked breast cancer charities in the United States. For 16 straight years, Living Beyond Breast Cancer has earned a 4-star rating from Charity Navigator, the highest possible ranking for financial health and accountability. 84% of our revenue supports programs.

Through rigorous financial management, we earned the Platinum Seal of Transparency from Guidestar and USA Today recommends us as one of the top breast cancer charities to give to for support services and education.