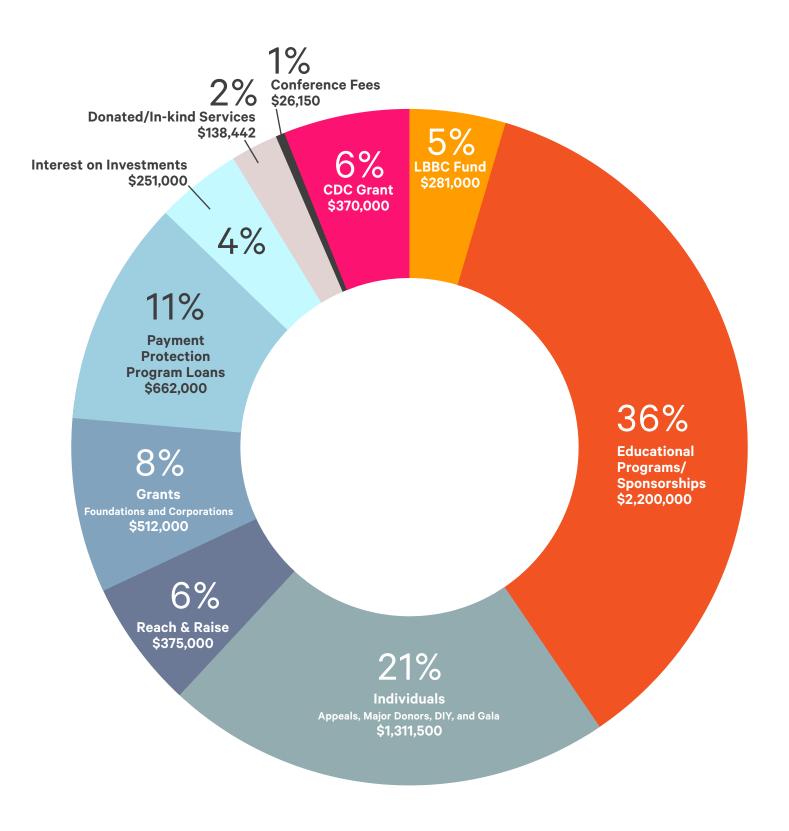

### **EXPENSES**

16% **ADMIN/FUNDRAISING** 84% **PROGRAMS** 

Living Beyond Breast Cancer is one of the highest ranked breast cancer charities in the United States. For 17 straight years, Living Beyond Breast Cancer has earned a 4-star rating from Charity Navigator, the highest possible ranking for financial health and accountability. 84% of our revenue supports programs.